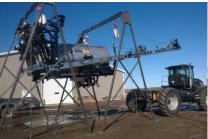

**Durability:** Sprayflex Aluminum Box Boom design allows the booms to "flex" without fatigue unlike competitors welded aluminum and steel booms.

Many different wheel options to choose from

Ultimate fore and aft
Boom Cushion to
dissipate energy for
added Boom Protection

4 Link Parallel Center Mast Lift

**Protection:** Spray bodies and tubes are completely encased within the boom, allowing for superior protection against breakage but still allow easy access to them.