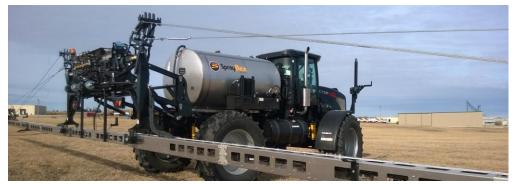

## FieldStar 1600/RM & 2000/RM Sprayer

1128 B Cormorant Ave, Detroit Lakes, MN 56501 1-855-777-3539 or 701-360-3544

www.sprayflexsprayers.com / info@sprayflexsprayers.com

**Less Weight:** Sprayflex Aluminum Booms weigh less than the competitors.

Capacity: With Boom lengths from 90' – 150' & a 1600 gallon or 2000 gallon Stainless Steel tank Sprayflex has a sprayer that will fit your needs!

Boom Joint
"flexes" on two
Axis for Superior
Boom Protection

**Durability:** Sprayflex Aluminum Box Boom design allows the booms to "flex" without fatigue unlike competitors welded aluminum and steel booms.

Many different wheel options to choose from

Ultimate fore and aft
Boom Cushion to
dissipate energy for
added Boom Protection

4 Link Parallel Center Mast Lift

**Protection:** Spray bodies and tubes are completely encased within the boom, allowing for superior protection against breakage but still allow easy access to them.