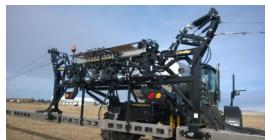

## FieldStar 1600/RM & 2000/RM Sprayer

1128 B Cormorant Ave, Detroit Lakes, MN 56501 1-855-777-3539 or 701-360-3544

www.sprayflexsprayers.com / info@sprayflexsprayers.com

**Less Weight:** Sprayflex Aluminum Booms weigh less than the competitors.

Capacity: With Boom lengths from 90' – 150' & a 1600 gallon or 2000 gallon Stainless Steel tank Sprayflex has a sprayer that will fit your needs!

Boom Joint
"flexes" on two
Axis for Superior
Boom Protection