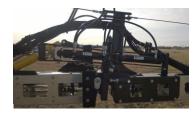

Capacity: With Boom lengths from 90' – 150' & a 1600 gallon or 2000 gallon Stainless Steel tank Sprayflex has a sprayer that will fit your needs!

Boom Joint
"flexes" on two
Axis for Superior
Boom Protection

**Durability:** Sprayflex Aluminum Box Boom design allows the booms to "flex" without fatigue unlike competitors welded aluminum and steel booms.

Many different wheel options to choose from

Ultimate fore and aft
Boom Cushion to
dissipate energy for
added Boom Protection