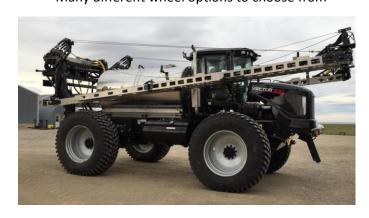

4 Link Parallel Center Mast Lift

**Protection:** Spray bodies and tubes are completely encased within the boom, allowing for superior protection against breakage but still allow easy access to them.