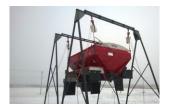

## FieldStar 1600/RM & 2000/RM Sprayer

1128 B Cormorant Ave, Detroit Lakes, MN 56501 1-855-777-3539 or 701-360-3544

www.sprayflexsprayers.com / info@sprayflexsprayers.com

**Less Weight:** Sprayflex Aluminum Booms weigh less than the competitors.

Capacity: With Boom lengths from 90' – 150' & a 1600 gallon or 2000 gallon Stainless Steel tank Sprayflex has a sprayer that will fit your needs!

Boom Joint
"flexes" on two
Axis for Superior
Boom Protection